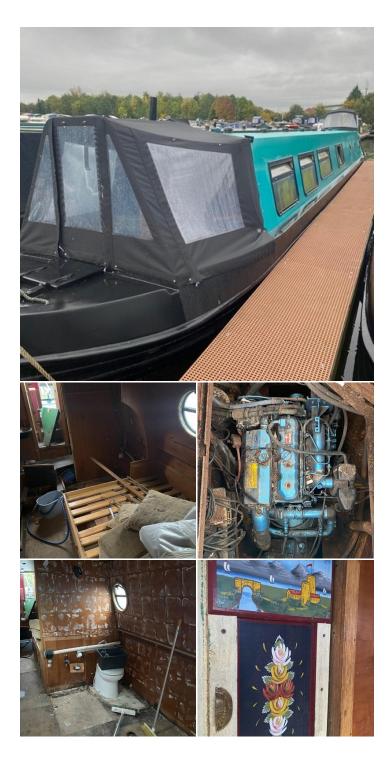

# Description

Introducing Steel Aweigh, a 60ft Semi-Traditional narrowboat, now available as a project boat with plenty of potential for transformation. Recently painted by the current owner and fitted with top-quality covers from Kinver Canopies, they've invested thousands in her exterior.

While she is a non-runner, with most of the internal fittings removed, this offers the perfect blank canvas for a narrowboat enthusiast or renovator looking for a rewarding project. Please note, the engine issue remains unknown, making this an opportunity to customize and rebuild the boat to your own specifications.

If you're ready for a hands-on project and can see the potential in Steel Aweigh, she could be your next exciting venture!