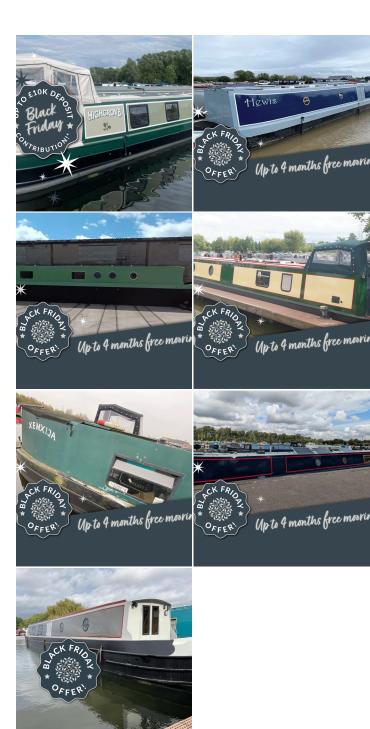

#### Our Black Friday Offers Include:

- Free 12-Month RCR Gold Membership This Black Friday, receive a FREE 12-month RCR Gold membership with every boat purchase, including narrowboats, widebeams, completed by 31st December 2024. Enjoy peace of mind with comprehensive protection and emergency assistance from River Canal Rescue, ensuring you're fully covered while enjoying life on the water. Don't miss out on this essential boating benefit—get your RCR Gold membership today!
- Up to £10,000 Deposit Contribution This Black Friday, enjoy up to £10,000 in deposit contributions on selected boats and floating lodges at Lakeland Leisure Estates. This limited-time offer helps reduce your upfront costs and brings you closer to owning your dream boat. Don't miss out on these incredible savings—start your boating journey with a reduced deposit today!
- Up to 4 Months Free Moorings This Black Friday, enjoy up to 4 months of free moorings on selected narrowboats, widebeams, and floating lodges at Lakeland Leisure Estates. Start your boating adventure without the added cost of mooring fees! This limited-time offer is available at all our marinas, subject to availability. Take advantage of this exclusive deal and set sail in style with one less thing to worry about!

 $^*$  Moorings subject to availability. Deposit contributions vary per boat, only available on LLE stock vessels. Offers apply to sales that complete by 31st December 2024