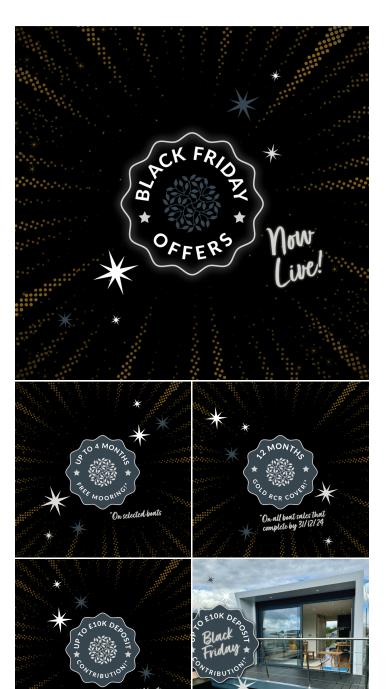

### Black Friday - Special offers!

#### Our Black Friday Offers Include:

- Free 12-Month RCR Gold Membership This Black Friday, receive a FREE 12-month RCR Gold membership with every boat purchase, including narrowboats, widebeams, completed by 31st December 2024. Enjoy peace of mind with comprehensive protection and emergency assistance from River Canal Rescue, ensuring you're fully covered while enjoying life on the water. Don't miss out on this essential boating benefit—get your RCR Gold membership today!
- Up to £10,000 Deposit Contribution This Black Friday, enjoy up to £10,000 in deposit contributions on selected boats and floating lodges at Lakeland Leisure Estates. This limited-time offer helps reduce your upfront costs and brings you closer to owning your dream boat. Don't miss out on these incredible savings—start your boating journey with a reduced deposit today!
- Up to 4 Months Free Moorings This Black Friday, enjoy up to 4 months of free moorings on selected narrowboats, widebeams, and floating lodges at Lakeland Leisure Estates. Start your boating adventure without the added cost of mooring fees! This limited-time offer is available at all our marinas, subject to availability. Take advantage of this exclusive deal and set sail in style with one less thing to worry about!

 $^*$  Moorings subject to availability. Deposit contributions vary per boat, only available on LLE stock vessels. Offers apply to sales that complete by 31st December 2024